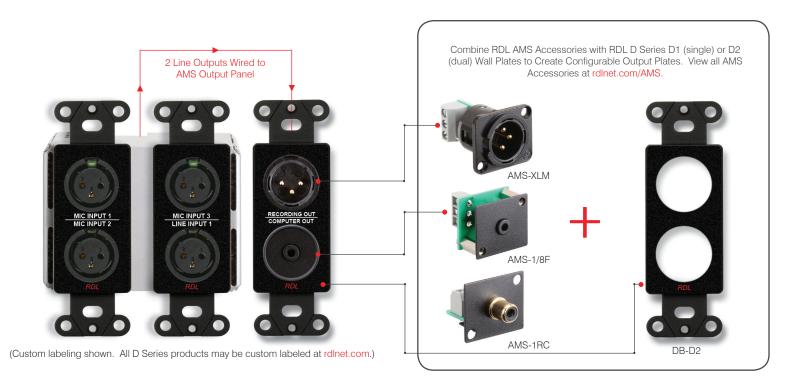

## Networked Audio Solutions



Introducing the NEW DD Series wall-mounted products for interfacing microphone and line-level audio to a Dante network. High resolution Analog  $\leftrightarrow$  Digital conversion combined with RDL's legendary analog filtering provides studio quality sound.

Unique features include stainless steel chassis, metal XLR jacks, heavy-duty mini jacks, superior heat dissipation, rear-panel outputs to feed compatible RDL jack plates, available custom labeling and recessed RJ45 with top cable entry for easy installation.



Learn more about all of our Dante products at rdInet.com/Dante



Precision Audio and AV Interface Products

## Features Overview



## **Configurable Output Plates**



## Industrial Grade Construction, Studio Quality Performance

• Studio Quality, Low-Noise Performance

High Resolution 24 Bit Analog to Digital and Digital to Analog Conversion

• Legendary RDL Analog Filtering Enhances Superb Audio Performance