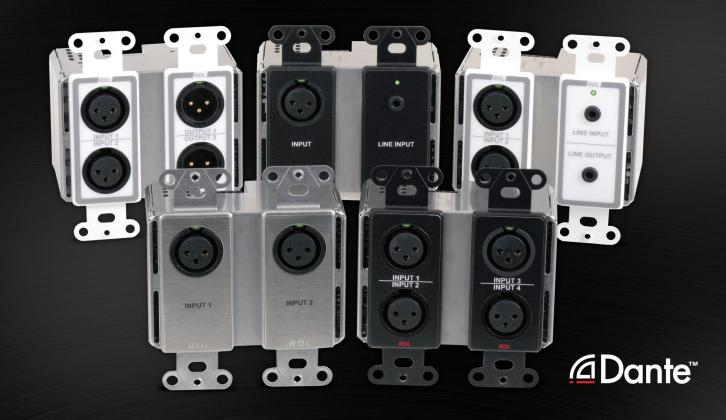

## Networked Audio Solutions

Introducing the NEW DD Series wall-mounted products for interfacing microphone and line-level audio to a Dante network. High resolution Analog  $\leftrightarrow$  Digital conversion combined with RDL's legendary analog filtering provides studio quality sound.

Unique features include stainless steel chassis, metal XLR jacks, heavy-duty mini jacks, superior heat dissipation, rear-panel outputs to feed compatible RDL jack plates, available custom labeling and recessed RJ45 with top cable entry for easy installation.