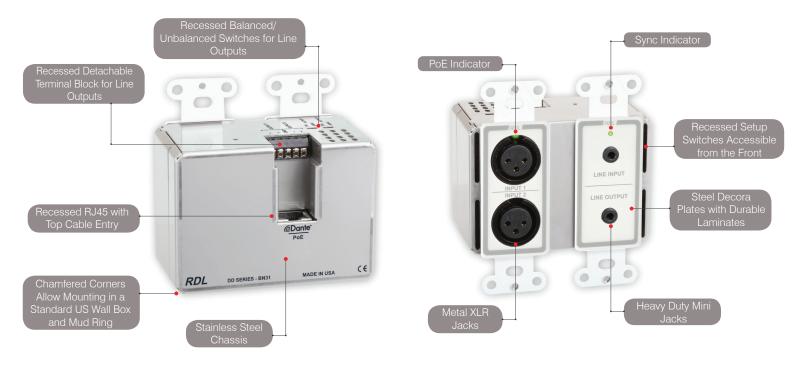

Unique features include stainless steel chassis, metal XLR jacks, heavy-duty mini jacks, superior heat dissipation, rear-panel outputs to feed compatible RDL jack plates, available custom labeling and recessed RJ45 with top cable entry for easy installation.

## Features Overview